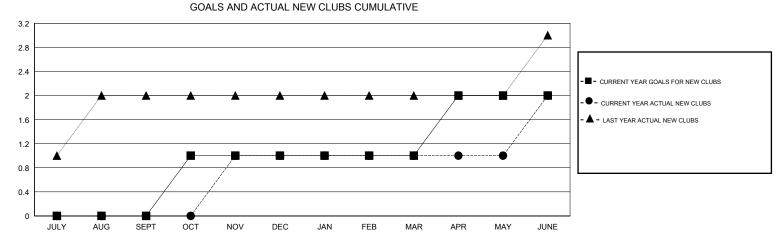

## LOCATION PHILIPPINES

GMT CA

| Clubs                 |               |           |               | Members               |                                                                |                                                              |                                                    |  |
|-----------------------|---------------|-----------|---------------|-----------------------|----------------------------------------------------------------|--------------------------------------------------------------|----------------------------------------------------|--|
| RESULTS FOR 2016-2017 |               |           |               | RESULTS FOR 2016-2017 |                                                                |                                                              |                                                    |  |
| QUARTER               | NEW CLUB GOAL | NEW CLUBS | DROPPED CLUBS | QUARTER               | NEW MEMBER GROWTH<br>NET GOAL (not reinstated<br>or transfers) | NEW MEMBER<br>GROWTH ACTUAL (not<br>reinstated or transfers) | DROPPED<br>MEMBERS ACTUAL<br>(including transfers) |  |
| JULY/AUG/SEPT         | 0             | 0         | 3             | JULY/AUG/SEPT         | 1                                                              | 81                                                           | 111                                                |  |
| OCT/NOV/DEC           | 1             | 1         | 2             | OCT/NOV/DEC           | 22                                                             | 74                                                           | 95                                                 |  |
| JAN/FEB/MAR           | 0             | 0         | 0             | JAN/FEB/MAR           | -2                                                             | 126                                                          | 42                                                 |  |
| APR/MAY/JUNE          | 1             | 1         | 0             | APR/MAY/JUNE          | 24                                                             | 142                                                          | 131                                                |  |