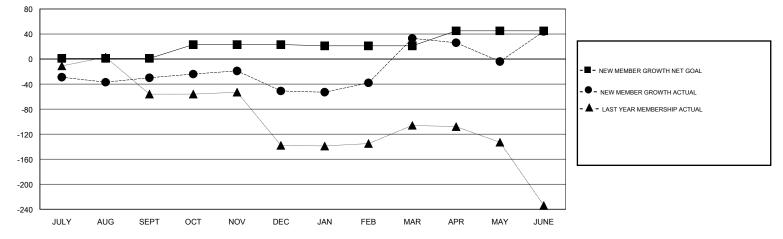

## LOCATION PHILIPPINES

GMT CA

| Clubs                 |               |           |               | Members               |                                                                |                                                              |                                                    |  |
|-----------------------|---------------|-----------|---------------|-----------------------|----------------------------------------------------------------|--------------------------------------------------------------|----------------------------------------------------|--|
| RESULTS FOR 2016-2017 |               |           |               | RESULTS FOR 2016-2017 |                                                                |                                                              |                                                    |  |
| QUARTER               | NEW CLUB GOAL | NEW CLUBS | DROPPED CLUBS | QUARTER               | NEW MEMBER GROWTH<br>NET GOAL (not reinstated<br>or transfers) | NEW MEMBER<br>GROWTH ACTUAL (not<br>reinstated or transfers) | DROPPED<br>MEMBERS ACTUAL<br>(including transfers) |  |
| JULY/AUG/SEPT         | 0             | 0         | 3             | JULY/AUG/SEPT         | 1                                                              | 81                                                           | 111                                                |  |
| OCT/NOV/DEC           | 1             | 1         | 2             | OCT/NOV/DEC           | 22                                                             | 74                                                           | 95                                                 |  |
| JAN/FEB/MAR           | 0             | 0         | 0             | JAN/FEB/MAR           | -2                                                             | 126                                                          | 42                                                 |  |
| APR/MAY/JUNE          | 1             | 1         | 0             | APR/MAY/JUNE          | 24                                                             | 142                                                          | 131                                                |  |